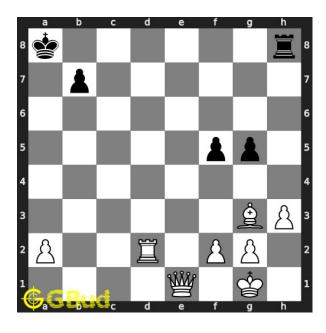

#### Solution 1

**Initial board position** This is the initial board position of medium chess puzzle 0031.

Figure 3: Initial board position of medium chess puzzle 0031

Move 1 Move by white

Figure 4: Rd8+ - This sacrifice move clears the diagonal for the queen and forces the opponent to spend their next move in capturing this rook