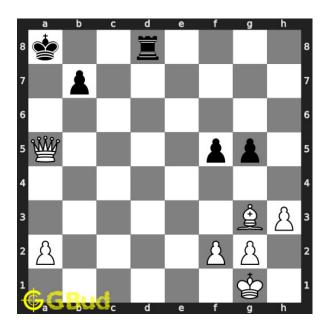

### Medium chess puzzle 0031

Figure 1: Solve this medium chess puzzle 0031. Mate in 2 moves @ https://gbud.in/gfthwm2

Figure 2: Solve this medium chess puzzle online with solution @ https://gbud.in/gfthwm2

#### Solution 1

**Initial board position** This is the initial board position of medium chess puzzle 0031.

Figure 3: Initial board position of medium chess puzzle 0031

Move 1 Move by white

Figure 4: Rd8+ - This sacrifice move clears the diagonal for the queen and forces the opponent to spend their next move in capturing this rook