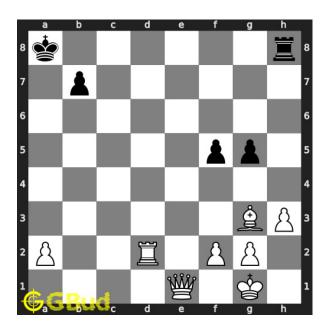

#### Move 2 Move by black

Figure 5: Rxd8 - The rook is captured to escape from its attack