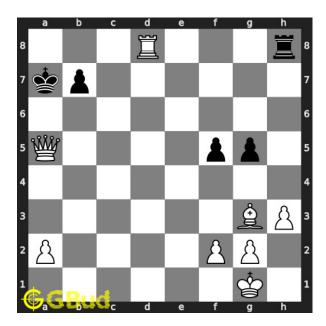

### Medium chess puzzle 0031

Figure 1: Solve this medium chess puzzle 0031. Mate in 2 moves @ https://gbud.in/gfthwm2

Figure 2: Solve this medium chess puzzle online with solution @ https://gbud.in/gfthwm2

#### Solution 1

**Initial board position** This is the initial board position of medium chess puzzle 0031.

Figure 3: Initial board position of medium chess puzzle 0031

Move 1 Move by white

Figure 4: Rd8+ - This sacrifice move clears the diagonal for the queen and forces the opponent to spend their next move in capturing this rook