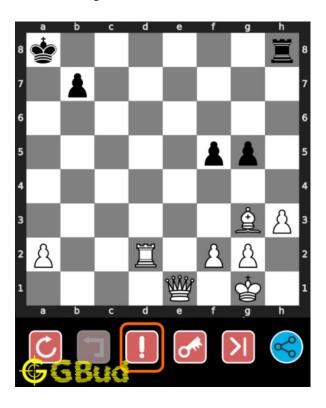

# How to get help for moves in the medium chess puzzle 0031

To get help or the possible next moves in the puzzle, , follow the steps given below

1. Go to the puzzle page

2. Click the help button (exclamation mark as shown below) to get help or suggestion on next possible move

Figure 12: Click the help button to get help on next move @ https://gbud. in/gfthwm2

Figure 13: Solve more medium puzzles @ https://gbud.in/chsmdpz

Figure 14: Solve other puzzles @ https://gbud.in/chsgppz