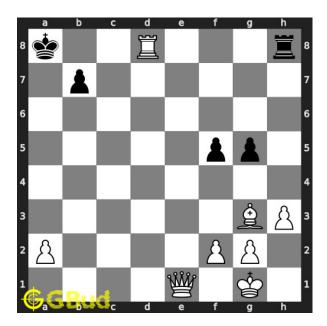

### Move 1 Move by white

Figure 8: Rd8+ - This sacrifice move clears the diagonal for the queen and forces the opponent to spend their next move in capturing this rook