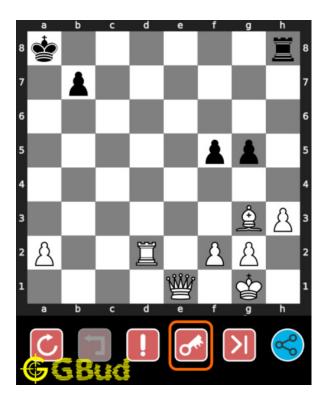

#### How to view the solution to medium chess puzzle 0031

To view the solution to this puzzle, follow the steps given below

- 1. Go to the puzzle page
- 2. Click the solution button (Key as shown below) to view the solution

Figure 11: Click the solution button to view solutions @ https://gbud.in/gfthwm2