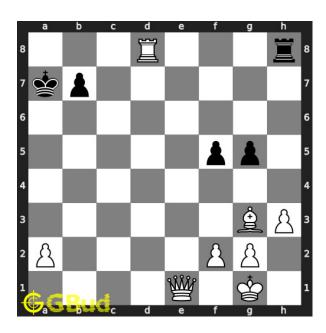

#### Move 2 Move by black

Figure 9: Ka7 -

## $\mathbf{Move} \ \mathbf{3} \quad \text{Move by white}$

Figure 10: Qa5# - King can not move in eighth rank due to the attack of bishop. This is called Greko's mate