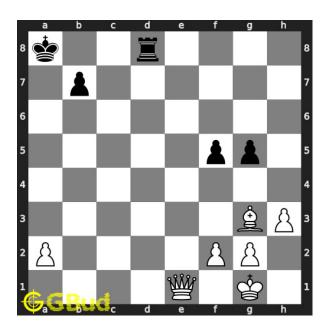

for puzzle: https://gbud.in/gfthwm2

### Medium chess puzzle 0031



Figure 1: Solve this medium chess puzzle 0031. Mate in 2 moves @ https://gbud.in/gfthwm2



Figure 2: Solve this medium chess puzzle online with solution @ https://gbud.in/gfthwm2

### Solution to medium chess puzzle 0031

At this puzzle, next move is by White. The objective of the puzzle is to mate in 2 moves.

See the interactive solution at the puzzle page

#### Solution 1

**Initial board position** This is the initial board position of medium chess puzzle 0031.



Figure 3: Initial board position of medium chess puzzle 0031

Move 1 Move by white



Figure 4: Rd8+ - This sacrifice move clears the diagonal for the queen and forces the opponent to spend their next move in capturing this rook

#### Move 2 Move by black



Figure 5: Rxd8 - The rook is captured to escape from its attack

### Move 3 Move by white



Figure 6: Qa5# - King can not move in eighth rank due to the attack of bishop. This is called Greko's mate

#### Solution 2

**Initial board position** This is the initial board position of medium chess puzzle 0031.



Figure 7: Initial board position of medium chess puzzle 0031

### Move 1 Move by white



Figure 8: Rd8+ - This sacrifice move clears the diagonal for the queen and forces the opponent to spend their next move in capturing this rook

#### Move 2 Move by black



Figure 9: Ka7 -

## $\mathbf{Move} \ \mathbf{3} \quad \text{Move by white}$



Figure 10: Qa5# - King can not move in eighth rank due to the attack of bishop. This is called Greko's mate

#### Right moves for the solution t