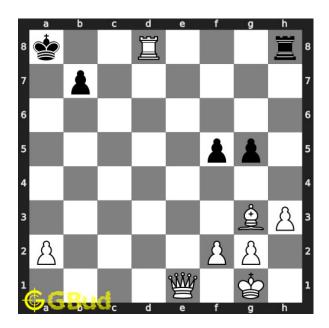

#### Solution 2

**Initial board position** This is the initial board position of medium chess puzzle 0031.

Figure 7: Initial board position of medium chess puzzle 0031

### Move 1 Move by white

Figure 8: Rd8+ - This sacrifice move clears the diagonal for the queen and forces the opponent to spend their next move in capturing this rook