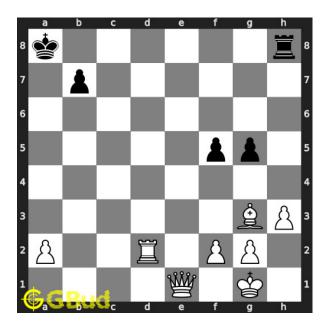

#### Move 2 Move by black

Figure 5: Rxd8 - The rook is captured to escape from its attack

### Move 3 Move by white

Figure 6: Qa5# - King can not move in eighth rank due to the attack of bishop. This is called Greko's mate